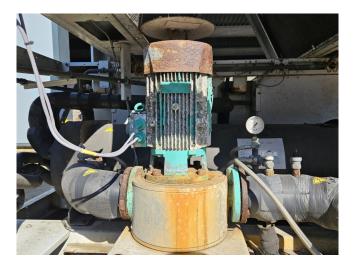

#### Used Carrier 30 RB 0262

Used Carrier 30 RB 0262 air-cooled chiller on Freon type R410A. Complete with 4 Danfoss SH300B4ACC scroll compressors, condenser with 4 fans that have a total airflow of 65.001 m³/h, shell and tube heat exchanger as evaporator, water pump with TEE Q2E FS 112M2C89-P190 electro motor, expansion vessel and a Carrier Pro-Dialog Plus.