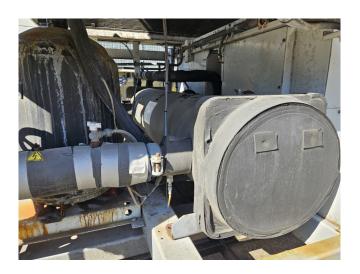

#### Used Carrier 30 RB 0262

Used Carrier 30 RB 0262 air-cooled chiller on Freon type R410A. Complete with 4 Danfoss SH300B4ACC scroll compressors, condenser with 4 fans that have a total airflow of 65.001 m³/h, shell and tube heat exchanger as evaporator, water pump with TEE Q2E FS 112M2C89-P190 electro motor, expansion vessel and a Carrier Pro-Dialog Plus.