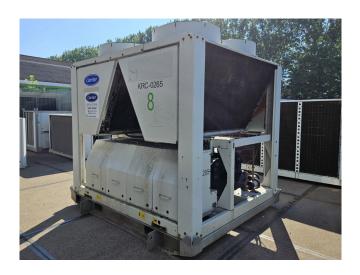

#### Used Carrier 30 RB 0262

Used Carrier 30 RB 0262 air-cooled chiller on Freon type R410A. Complete with 4 Danfoss SH300B4ACC scroll compressors, condenser with 4 fans that have a total airflow of 65.001 m³/h, shell and tube heat exchanger as evaporator, water pump with TEE Q2E FS 112M2C89-P190 electro motor, expansion vessel and a Carrier Pro-Dialog Plus.