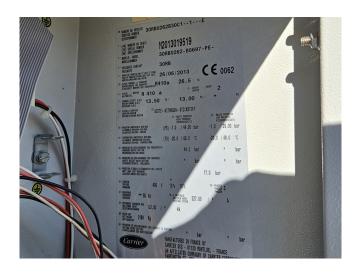

## **Specifications**

| Brand                                                      | Carrier                                                                               |
|------------------------------------------------------------|---------------------------------------------------------------------------------------|
| Туре                                                       | 30 RB 0262                                                                            |
| Product type                                               | Air Cooled Chiller                                                                    |
| Capacité kW                                                | 263,0                                                                                 |
| Capacity Tons                                              | 74,8                                                                                  |
| Réfrigérant                                                | Freon                                                                                 |
| Liquid buffer tank                                         | ✓                                                                                     |
| Pump                                                       | ✓                                                                                     |
| module hydraulique                                         | ✓                                                                                     |
|                                                            |                                                                                       |
| Weight                                                     | 2189 kg                                                                               |
| Weight<br>Sizes                                            | 2189 kg<br>2500x2600x2500 mm                                                          |
|                                                            |                                                                                       |
|                                                            | 2500x2600x2500 mm                                                                     |
| Sizes                                                      | 2500x2600x2500 mm<br>(LxWxH)                                                          |
| Sizes  Compressor(s) type &                                | 2500x2600x2500 mm<br>(LxWxH)                                                          |
| Sizes  Compressor(s) type & model                          | 2500x2600x2500 mm<br>(LxWxH)<br>x4 Danfoss SH300B4ACC                                 |
| Sizes  Compressor(s) type & model  Display                 | 2500x2600x2500 mm<br>(LxWxH)<br>x4 Danfoss SH300B4ACC<br>Carrier Pro-Dialog Plus      |
| Sizes  Compressor(s) type & model  Display  Number of fans | 2500x2600x2500 mm<br>(LxWxH)<br>x4 Danfoss SH300B4ACC<br>Carrier Pro-Dialog Plus<br>4 |