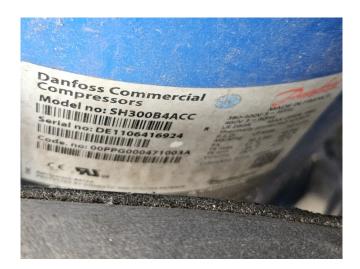

## **Specifications**

| Brand                                                      | Carrier                                                                               |
|------------------------------------------------------------|---------------------------------------------------------------------------------------|
| Туре                                                       | 30 RB 0262                                                                            |
| Product type                                               | Air Cooled Chiller                                                                    |
| Capacité kW                                                | 263,0                                                                                 |
| Capacity Tons                                              | 74,8                                                                                  |
| Réfrigérant                                                | Freon                                                                                 |
| Liquid buffer tank                                         | ✓                                                                                     |
| Pump                                                       | ✓                                                                                     |
| module hydraulique                                         | ✓                                                                                     |
|                                                            |                                                                                       |
| Weight                                                     | 2189 kg                                                                               |
| Weight<br>Sizes                                            | 2189 kg<br>2500x2600x2500 mm                                                          |
|                                                            |                                                                                       |
|                                                            | 2500x2600x2500 mm                                                                     |
| Sizes                                                      | 2500x2600x2500 mm<br>(LxWxH)                                                          |
| Sizes  Compressor(s) type &                                | 2500x2600x2500 mm<br>(LxWxH)                                                          |
| Sizes  Compressor(s) type & model                          | 2500x2600x2500 mm<br>(LxWxH)<br>x4 Danfoss SH300B4ACC                                 |
| Sizes  Compressor(s) type & model  Display                 | 2500x2600x2500 mm<br>(LxWxH)<br>x4 Danfoss SH300B4ACC<br>Carrier Pro-Dialog Plus      |
| Sizes  Compressor(s) type & model  Display  Number of fans | 2500x2600x2500 mm<br>(LxWxH)<br>x4 Danfoss SH300B4ACC<br>Carrier Pro-Dialog Plus<br>4 |

#### Used Carrier 30 RB 0262

Used Carrier 30 RB 0262 air-cooled chiller on Freon type R410A. Complete with 4 Danfoss SH300B4ACC scroll compressors, condenser with 4 fans that have a total airflow of 65.001 m³/h, shell and tube heat exchanger as evaporator, water pump with TEE Q2E FS 112M2C89-P190 electro motor, expansion vessel and a Carrier Pro-Dialog Plus.