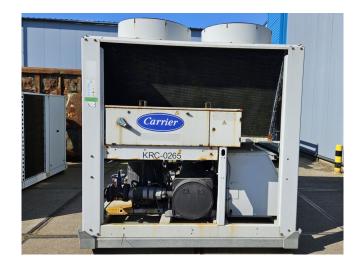

#### Used Carrier 30 RB 0262

Used Carrier 30 RB 0262 air-cooled chiller on Freon type R410A. Complete with 4 Danfoss SH300B4ACC scroll compressors, condenser with 4 fans that have a total airflow of 65.001 m³/h, shell and tube heat exchanger as evaporator, water pump with TEE Q2E FS 112M2C89-P190 electro motor, expansion vessel and a Carrier Pro-Dialog Plus.