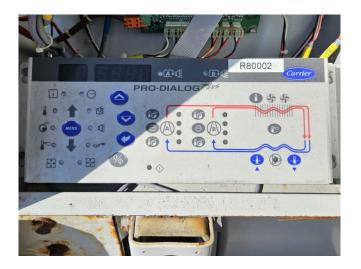

#### Used Carrier 30 RB 0262

Used Carrier 30 RB 0262 air-cooled chiller on Freon type R410A. Complete with 4 Danfoss SH300B4ACC scroll compressors, condenser with 4 fans that have a total airflow of 65.001 m³/h, shell and tube heat exchanger as evaporator, water pump with TEE Q2E FS 112M2C89-P190 electro motor, expansion vessel and a Carrier Pro-Dialog Plus.