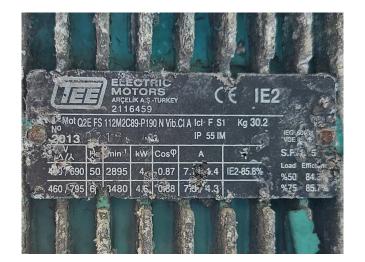

#### Used Carrier 30 RB 0262

Used Carrier 30 RB 0262 air-cooled chiller on Freon type R410A. Complete with 4 Danfoss SH300B4ACC scroll compressors, condenser with 4 fans that have a total airflow of 65.001 m³/h, shell and tube heat exchanger as evaporator, water pump with TEE Q2E FS 112M2C89-P190 electro motor, expansion vessel and a Carrier Pro-Dialog Plus.