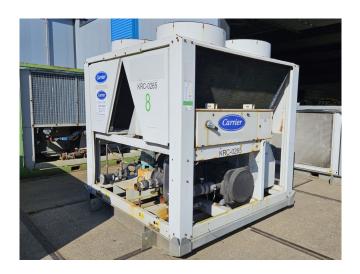

#### Used Carrier 30 RB 0262

Used Carrier 30 RB 0262 air-cooled chiller on Freon type R410A. Complete with 4 Danfoss SH300B4ACC scroll compressors, condenser with 4 fans that have a total airflow of 65.001 m³/h, shell and tube heat exchanger as evaporator, water pump with TEE Q2E FS 112M2C89-P190 electro motor, expansion vessel and a Carrier Pro-Dialog Plus.