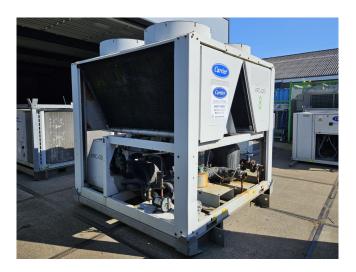

#### Used Carrier 30 RB 0262

Used Carrier 30 RB 0262 air-cooled chiller on Freon type R410A. Complete with 4 Danfoss SH300B4ACC scroll compressors, condenser with 4 fans that have a total airflow of 65.001 m³/h, shell and tube heat exchanger as evaporator, water pump with TEE Q2E FS 112M2C89-P190 electro motor, expansion vessel and a Carrier Pro-Dialog Plus.