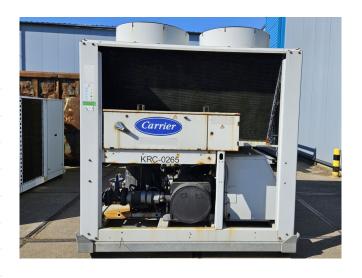

#### Used Carrier 30 RB 0262

Used Carrier 30 RB 0262 air-cooled chiller on Freon type R410A. Complete with 4 Danfoss SH300B4ACC scroll compressors, condenser with 4 fans that have a total airflow of 65.001 m³/h, shell and tube heat exchanger as evaporator, water pump with TEE Q2E FS 112M2C89-P190 electro motor, expansion vessel and a Carrier Pro-Dialog Plus.