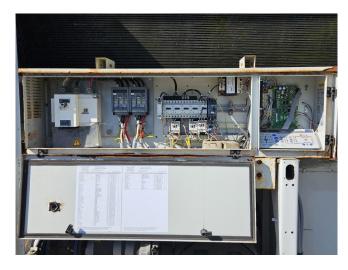

#### Used Carrier 30 RB 0262

Used Carrier 30 RB 0262 air-cooled chiller on Freon type R410A. Complete with 4 Danfoss SH300B4ACC scroll compressors, condenser with 4 fans that have a total airflow of 65.001 m³/h, shell and tube heat exchanger as evaporator, water pump with TEE Q2E FS 112M2C89-P190 electro motor, expansion vessel and a Carrier Pro-Dialog Plus.