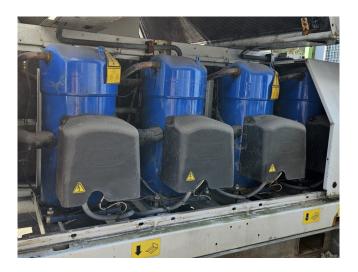

#### Used Carrier 30 RB 0262

Used Carrier 30 RB 0262 air-cooled chiller on Freon type R410A. Complete with 4 Danfoss SH300B4ACC scroll compressors, condenser with 4 fans that have a total airflow of 65.001 m³/h, shell and tube heat exchanger as evaporator, water pump with TEE Q2E FS 112M2C89-P190 electro motor, expansion vessel and a Carrier Pro-Dialog Plus.